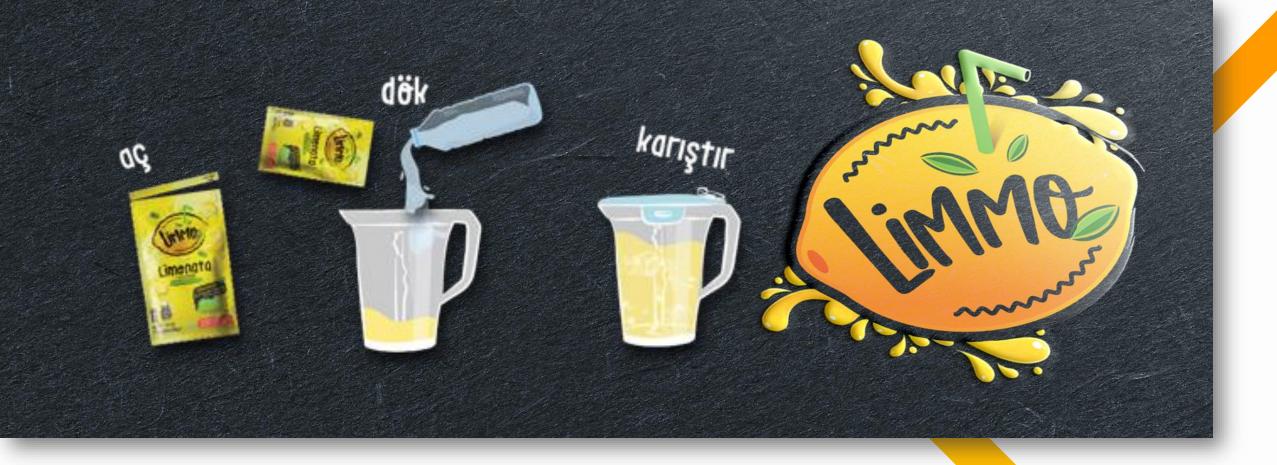

## **HOW TO PREPARE LIMMO?**

Add 1,2 L of water to your favorite jug. The lemons that we have carefully collected for you in the season, added the naturel beet sugar . Put the whole Limmo that we have prepared by traditional methods to 1.2 L Water. After mixing for 1 minute, 1.5 liter Limmo is ready In general, Limmo products are prepared by diluting them in a ratio of 1 to 4.