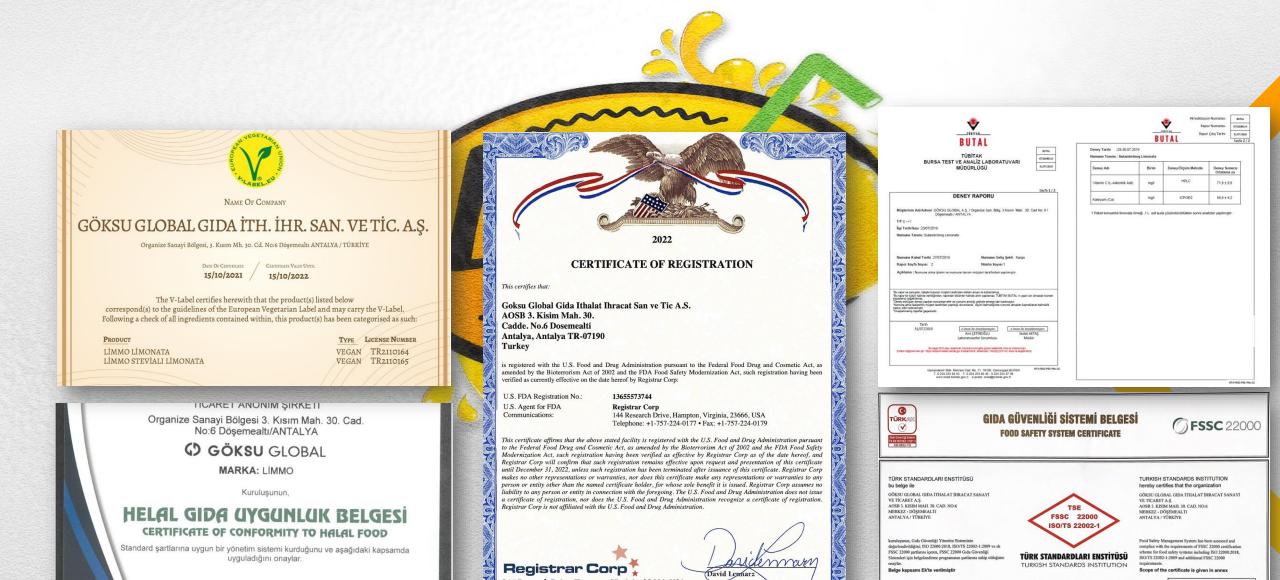

### CERTIFICATES THAT INCREASE THE MARKET SHARE OF THE LIMMO

Fssc 22000, FSSC (food safety certification foundation) all created by food producers in the food chain, that is used in the inspection and certification of food safety systems to the internationally accepted iso (international organization for standardization) certification program is based.

V-Label, it is an internationally recognized, registered symbol used to label vegan and vegetarian products and services. It is a simple and reliable guide that will provide convenience to consumers when shopping. With v-label, companies promote transparency and clarity.

Halal, it is a certificate issued for products prepared in accordance with islamic rules.

FDA, fda stands for u.S. Food and drug administration.It is a document that is considered necessary to be able to export products into the united states.