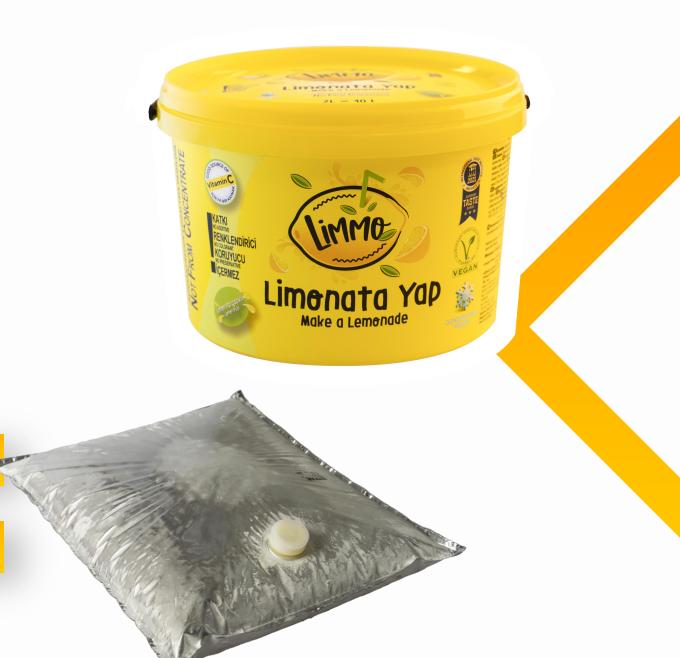

# LİMMO DRY LEMON POWDER

Teas, bakery products, salads, soups, meat, fish, spice mixtures, you can flavor it with citrus aroma by using it in pickles. Also add to the brewed oils, in butter and it is a great to mix into homemade cleaning or personal care products

### LİMMO DRY LEMON POWDER: LİMMO DRY LEMON POWDER 200 GR DOYPACK