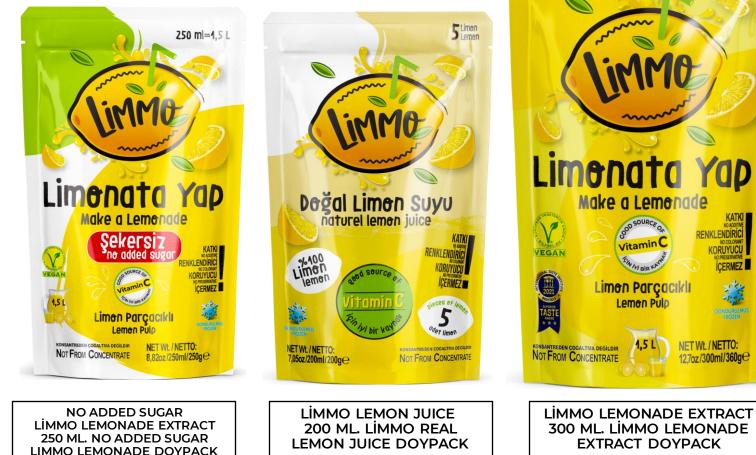

# No Additive No Colorant No Preservatives

### But Vitamin C ...

While producing Limmo Lemonade, using completely natural methods without adding any preservatives, flavorings, additives or colorants. -40°c we produce by freezing without spoiling the aroma structure. You, our valuable consumers, keep us frozen. -18 °c you can find it in the aisles.

In the production method of Limmo lemonade, it is naturally 3 times more than a lemon you will squeeze at home. C we get the vitamin. C vitamins are naturally found in Limmo lemonade. C vitamin strengthens our immune system and increases our resistance against diseases. That's why we say to consume Limmo every moment of the day.  $\Diamond$ 

## **HOW TO PREPARE LIMMO?**

Add 1,2 L of water to your favorite jug. The lemons that we have carefully collected for you in the season, added the naturel beet sugar . Put the whole Limmo that we have prepared by traditional methods to 1.2 L Water. After mixing for 1 minute, 1.5 liter Limmo is ready In general, Limmo products are prepared by diluting them in a ratio of 1 to 4.