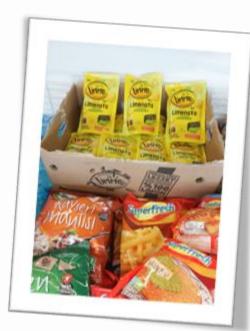

# LİMMO DRY LEMON POWDER

Teas, bakery products, salads, soups, meat, fish, spice mixtures, you can flavor it with citrus aroma by using it in pickles. Also add to the brewed oils, in butter and it is a great to mix into homemade cleaning or personal care products

### LİMMO DRY LEMON POWDER: LİMMO DRY LEMON POWDER 200 GR DOYPACK