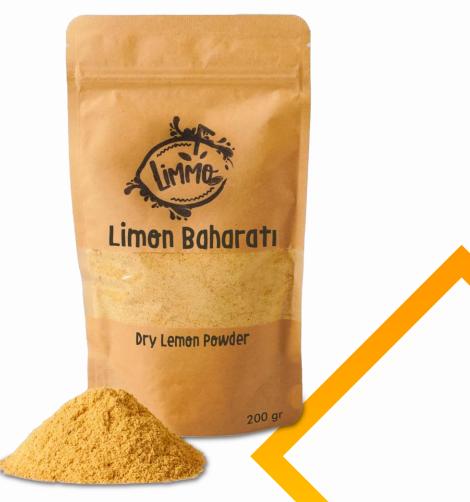

# LİMMO DRY LEMON POWDER

Teas, bakery products, salads, soups, meat, fish, spice mixtures, you can flavor it with citrus aroma by using it in pickles. Also add to the brewed oils, in butter and it is a great to mix into homemade cleaning or personal care products

### LİMMO DRY LEMON POWDER: LİMMO DRY LEMON POWDER 200 GR DOYPACK